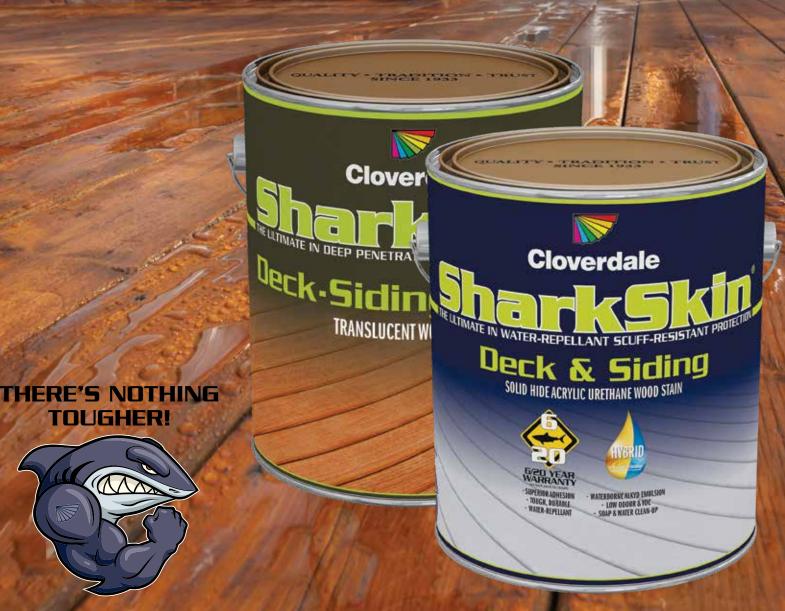

The Graco Merker Lineup is known for delivering precise atomization for industry leading finish quality. Available in numerous sizes and configurations. Contact your Cloverdale Representative

to connect to all of the details.



- Gun and 25' hose
- Self adjusting packings
- Thick hard chrome plated stainless steel fluid section
- IceBreaker motor resists freezing up
- 3250 PSI
- •.064 GPM
- 2393653 Available in an Airless format

Available in an Airless format





 $(\Lambda)$ 



# **Specifically designed and manufactured in Canada** for Canadian climates.

Utilizing the latest Hybrid Waterborne and Alkyd technology, Sharkskin line of products has everything you need to protect and restore your exterior projects. Get summer ready with a brand you can trust that is guaranteed to last!





# **Interior Professional Series**

Cloverdale Paint's Master Painter series is formulated specifically for the professional painting contractor. Master Painter is MPI approved and carries a CDPH1.2 Emission certificate for use on green building systems and specified projects. The application and performance characteristics make this line ideal for new construction and commercial applications.

- Professional performance for new construction and commercial work
- Self-priming\* with excellent hide, touchup and flow & leveling properties
- Available in flat, hi-hide eggshell and semi-gloss\* sheens and drywall primer
- Approved under MPI (Master Painter Institute) quality specifications
- CDPH V1.2 certified for use on LEED v4/4.1, WELL, CHPS and other rating systems.

\*CDPH1.2 Emissio