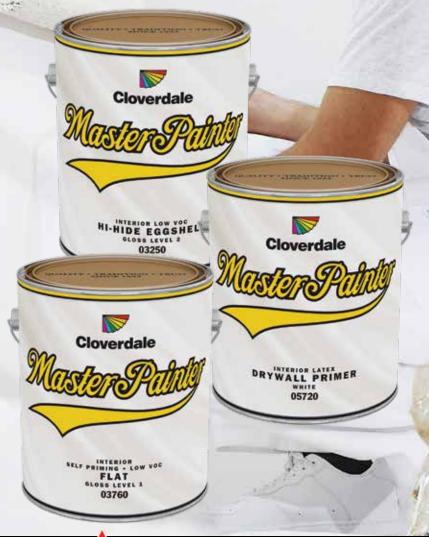

Paint's Master Painter series is formulated specifically for the professional painting contractor. Master Painter is MPI approved and carries a CDPH1.2 Emission certificate for use on green building systems and specified projects. The application and performance characteristics make this line ideal for new construction and commercial applications.

- Professional performance for new construction and commercial work
- Self-priming\* with excellent hide, touchup and flow & leveling properties
- Available in flat, hi-hide eggshell and semi-gloss\* sheens and drywall primer
- Approved under MPI (Master Painter Institute) quality specifications
- CDPH V1.2 certified for use on LEED v4/4.1, WELL, CHPS and other rating systems.

\*CDPH1.2 Emission certificate not available for semi-gloss sheen



THE EHU TEAM



Providing quality products and exceptional service to professional painters since 1933 • www.cloverdalepaint.com